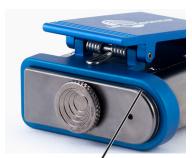

Note: Installation is the same for both the wire clips and the spring-loaded clips.

Spring loaded belt clip on single battery model mounted with thumbscrew