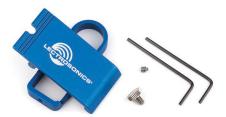

### **Single Battery Model**

Two detents in the flat side of the housing align the belt clips. The antenna UP version is shown. Align the bracket so the set screw seats into the detent and tighten it with the hex key. Do not overtighten the set screw.

Align the set screws with the detents in the back cover, and tighten them with the supplied hex key until they are snug.

Do not overtighten the set screws.

On the antenna down version, make sure the bracket is positioned to allow the battery door to swing open

Note: Installation is the same for both the wire clips and the spring-loaded clips.

Spring loaded belt clip on single battery model mounted with thumbscrew