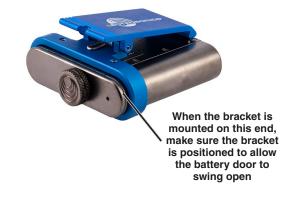

### **Single Battery Model**

Two detents in the flat side of the housing align the belt clips. The antenna UP version is shown. Align the bracket so the set screw seats into the detent and tighten it with the hex key. Do not overtighten the set screw.

Align the set screws with the detents in the back cover, and tighten them with the supplied hex key until they are snug.

Do not overtighten the set screws.

On the antenna down version, make sure the bracket is positioned to allow the battery door to swing open