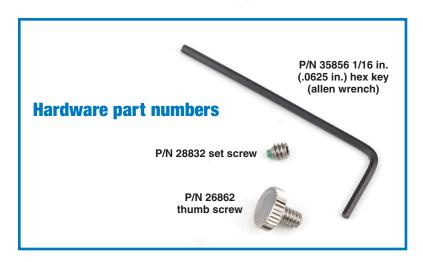

### **Single Battery Model**

Two detents in the flat side of the housing align the belt clips. The antenna UP version is shown. Align the bracket so the set screw seats into the detent and tighten it with the hex key. Do not overtighten the set screw.

Align the set screws with the detents in the back cover, and tighten them with the supplied hex key until they are snug.

Do not overtighten the set screws.

On the antenna down version, make sure the bracket is positioned to allow the battery door to swing open