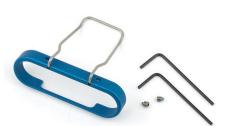

## **Stainless Steel Wire Kits**

- Machined Aluminum Bracket
- Stainless Steel Spring Clip

The spring wire belt clip allows the transmitter to be worn on a belt or other wardrobe item where a low profile is required. Three models are available:

#### **SMDWBBC**

For dual-battery transmitter. Can be used with antenna up or down.

#### **SMDWBBCSL**

For dual-battery SM Series transmitter. Can be used with antenna up or down.