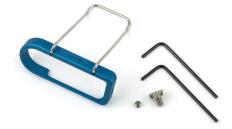

## **Stainless Steel Wire Kits**

- Machined Aluminum Bracket
- Stainless Steel Spring Clip

The spring wire belt clip allows the transmitter to be worn on a belt or other wardrobe item where a low profile is required. Three models are available:

#### **SMWBBCUP**

For single battery transmitter. The antenna points UP when the transmitter is worn on a belt.

#### **SMWBBCDN**

For single battery transmitter. The antenna points DOWN when the transmitter is worn on a belt.

#### **SMDWBBC**

For dual-battery transmitter. Can be used with antenna up or down.