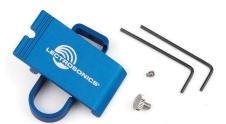

## **Stainless Steel Wire Kits**

- Machined Aluminum Bracket
- Stainless Steel Spring Clip

The spring wire belt clip allows the transmitter to be worn on a belt or other wardrobe item where a low profile is required. Three models are available:

Note: Installation is the same for both the wire clips and the spring-loaded clips.

Spring loaded belt clip on single battery model mounted with thumbscrew