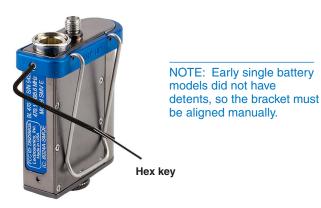

### **Single Battery Model**

Two detents in the flat side of the housing align the belt clips. The antenna UP version is shown. Align the bracket so the set screw seats into the detent and tighten it with the hex key. Do not overtighten the set screw.

Align the set screws with the detents in the back cover, and tighten them with the supplied hex key until they are snug.

Do not overtighten the set screws.

On the antenna down version, make sure the bracket is positioned to allow the battery door to swing open