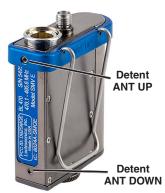

### **Single Battery Model**

Two detents in the flat side of the housing align the belt clips. The antenna UP version is shown. Align the bracket so the set screw seats into the detent and tighten it with the hex key. Do not overtighten the set screw.

### **Dual Battery Model**

The housing on dual battery models is symmetrical, so the bracket can be positioned on either the top or bottom of the transmitter to orient the antenna accordingly.

Detents are provided in the back cover to align with the set screws in the belt clip.