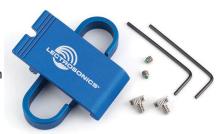

# **Spring-Loaded Metal Kits**

- Machined Aluminum Bracket
- Machined Aluminum Spring-Loaded Clip

The spring-loaded machined aluminum clip has the same type of attachment collar as the wire clip, and installs in the same manner, but provides better retention than the wire clip. Three models are available:

### **Dual Battery Model**

The housing on dual battery models is symmetrical, so the bracket can be positioned on either the top or bottom of the transmitter to orient the antenna accordingly.

Detents are provided in the back cover to align with the set screws in the belt clip.