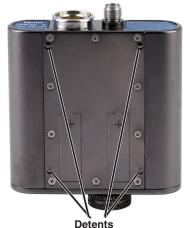

### **Dual Battery Model**

The housing on dual battery models is symmetrical, so the bracket can be positioned on either the top or bottom of the transmitter to orient the antenna accordingly.

Detents are provided in the back cover to align with the set screws in the belt clip.