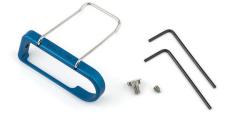

# **Spring-Loaded Metal Kits**

- Machined Aluminum Bracket
- Machined Aluminum Spring-Loaded Clip

The spring-loaded machined aluminum clip has the same type of attachment collar as the wire clip, and installs in the same manner, but provides better retention than the wire clip. Three models are available:

#### **SMWBBCUPSL**

For single battery transmitter. The antenna points UP when the transmitter is worn on a belt.

#### **SMWBBCDNSL**

For single battery transmitter. The antenna points DOWN when the transmitter is worn on a belt.

#### **SMDWBBCSL**

For dual-battery SM Series transmitter. Can be used with antenna up or down.