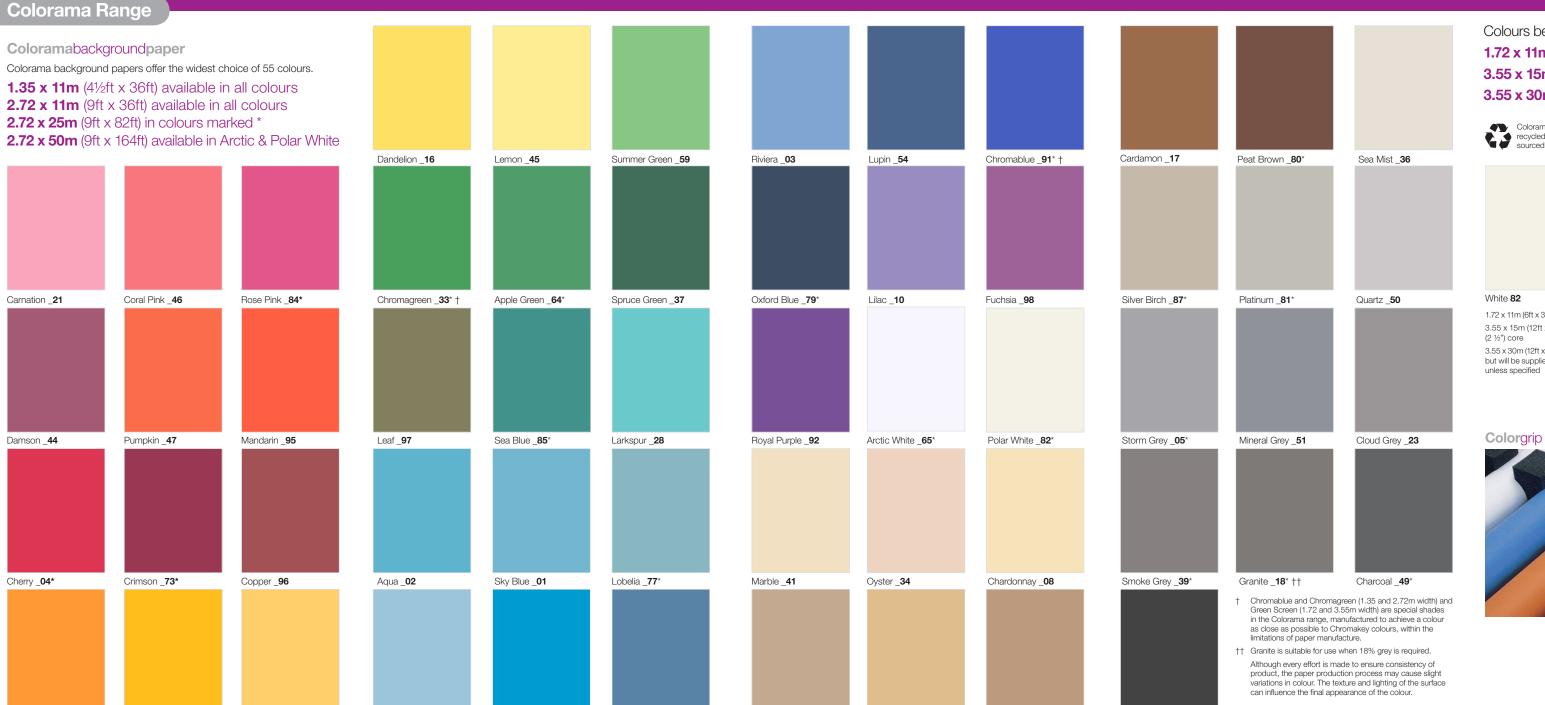

Barley \_14

Cappuccino \_52

Coffee \_11

Black \_68\*

China Blue \_15

Colours below are available in the following sizes:

**1.72 x 11m** (6ft x 36ft)

**3.55 x 15m** (12ft x 49ft)

**3.55 x 30m** (12ft x 98ft)

Colorama coloured papers are made from 90% recycled paper products. All other raw material is sourced from managed renewable sources.

1.72 x 11m (6ft x 36ft) supplied on 5.4cm (2 1/8") core 3.55 x 15m (12ft x 49ft) supplied on standard 6.45cm 3.55 x 30m (12ft x 98ft) available on Both core diameters above but will be supplied on 6.45cm (2 1/2") core

Green Screen 33 †