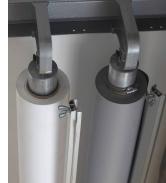

# Rolleasy

- Can be configured to support 2.72 or 3.55m wide rolls.
- Support the weight of 3.55 x 30m Paper Rolls and 3.50 x 12m
- Uses a detachable crank to smoothly raise and lower each background which is then automatically locks in position.
- The system is available as complete kits or as separate components to create a customised system.
- The Rolleasy system allows you to use multiple paper and/or vinyl backgrounds at the same time.

See website for more details.

Rolleasy Background Support

Multiple backgrounds at the same time

Sunflower \_94

Buttercup \_70\*

Maize \_31

Forget-me-not \_53

Lagoon \_27\*