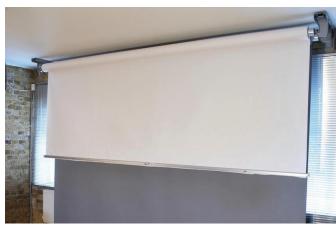

# Rolleasy

- Can be configured to support 2.72 or 3.55m wide rolls.
- Support the weight of 3.55 x 30m Paper Rolls and 3.50 x 12m
- Uses a detachable crank to smoothly raise and lower each background which is then automatically locks in position.
- The system is available as complete kits or as separate components to create a customised system.
- The Rolleasy system allows you to use multiple paper and/or vinyl backgrounds at the same time.

See website for more details.

Rolleasy Background Support

Multiple backgrounds at the same time

Sunflower \_94

Buttercup \_70\*

Maize \_31

Forget-me-not \_53

Lagoon \_27\*