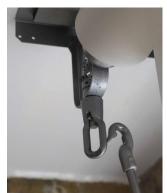

# Rolleasy

- Can be configured to support 2.72 or 3.55m wide rolls.
- Support the weight of 3.55 x 30m Paper Rolls and 3.50 x 12m
- Uses a detachable crank to smoothly raise and lower each background which is then automatically locks in position.
- The system is available as complete kits or as separate components to create a customised system.
- The Rolleasy system allows you to use multiple paper and/or vinyl backgrounds at the same time.

See website for more details.

Rolleasy Background Support

Multiple backgrounds at the same time

Sunflower \_94

Buttercup \_70\*

Maize \_31

Forget-me-not \_53

Lagoon \_27\*