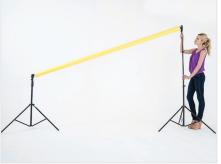

# Rolleasy

- Can be configured to support 2.72 or 3.55m wide rolls.
- Support the weight of 3.55 x 30m Paper Rolls and 3.50 x 12m
- Uses a detachable crank to smoothly raise and lower each background which is then automatically locks in position.
- The system is available as complete kits or as separate components to create a customised system.
- The Rolleasy system allows you to use multiple paper and/or vinyl backgrounds at the same time.

See website for more details.

Rolleasy Background Support

Multiple backgrounds at the same time

Sunflower \_94

Buttercup \_70\*

Maize \_31

Forget-me-not \_53

Lagoon \_27\*