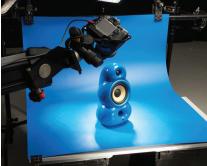

# Rolleasy

- Can be configured to support 2.72 or 3.55m wide rolls.
- Support the weight of 3.55 x 30m Paper Rolls and 3.50 x 12m
- Uses a detachable crank to smoothly raise and lower each background which is then automatically locks in position.
- The system is available as complete kits or as separate components to create a customised system.
- The Rolleasy system allows you to use multiple paper and/or vinyl backgrounds at the same time.

See website for more details.

Rolleasy Background Support

Multiple backgrounds at the same time

Sunflower \_94

Buttercup \_70\*

Maize \_31

Forget-me-not \_53

Lagoon \_27\*